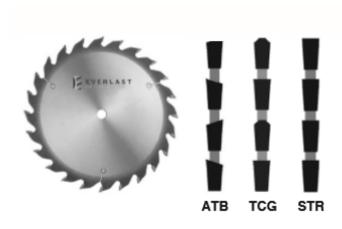

Straight Top Grind - STR - Each tooth will cut full kerf, making this design very effective for removing material however high cutting pressures are present. Typically used for rip cutting hardwood and softwood.

| SPECIFICATIONS |                   |
|----------------|-------------------|
| Manufacturer   | Everlast          |
| Diameter       | 10 in             |
| Bore           | 5/8 in            |
| Grind          | STR               |
| Kerf           | 0.125 in / 3.2 mm |
| Plate          | 0.087 in / 2.2 mm |
| Teeth          | 40                |
| Hook Angle     | 15 deg            |