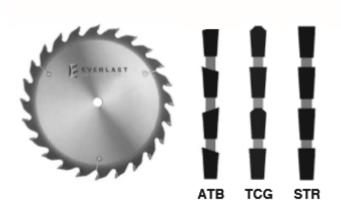

Straight Top Grind - STR - Each tooth will cut full kerf, making this design very effective for removing material however high cutting pressures are present. Typically used for rip cutting hardwood and softwood.