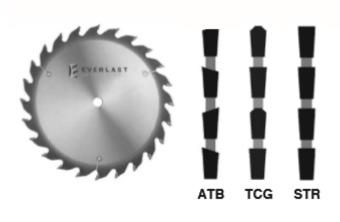

Straight Top Grind - STR - Each tooth will cut full kerf, making this design very effective for removing material however high cutting pressures are present. Typically used for rip cutting hardwood and softwood.