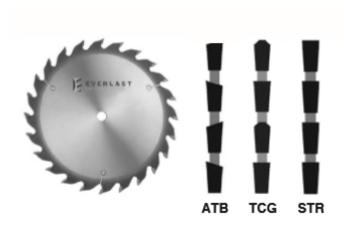

Straight Top Grind - STR - Each tooth will cut full kerf, making this design very effective for removing material however high cutting pressures are present. Typically used for rip cutting hardwood and softwood.

| SPECIFICATIONS |                   |
|----------------|-------------------|
| Manufacturer   | Everlast          |
| Diameter       | 10 in             |
| Bore           | 5/8 in            |
| Grind          | STR               |
| Kerf           | 0.145 in / 3.7 mm |
| Plate          | 0.095 in / 2.4 mm |
| Teeth          | 24                |
| Hook Angle     | 20 deg            |