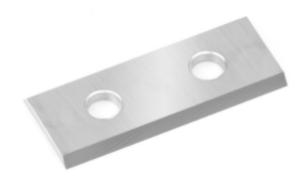

## Item #HCK-30, Amana Tool Straight Solid Carbide Insert Knives: 2 Cutting Edges \$8.25

Thank you for shopping with us!

New grades now available for different material types such as softwood/hardwood, MDF/solid surface, and micro-finish for general purpose.

| SPECIFICATIONS  |                               |
|-----------------|-------------------------------|
| Manufacturer    | Amana Tool                    |
| Dimensions      | 30 x 12 x 1.5mm               |
| Edge(s)         | 2 Cutting Edges               |
| Material        | MDF, Chipboard, Solid Surface |
| Recommended For |                               |