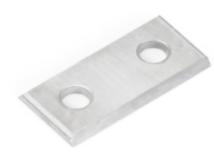

## Item #HCK-25, Amana Tool Straight Solid Carbide Insert Knives: 2 Cutting Edges \$9.86

Thank you for shopping with us!

New grades now available for different material types such as softwood/hardwood, MDF/solid surface, and micro-finish for general purpose.

| SPECIFICATIONS  |                               |
|-----------------|-------------------------------|
| Manufacturer    | Amana Tool                    |
| Dimensions      | 25 x 12 x 1.5mm               |
| Edge(s)         | 2 Cutting Edges               |
| Material        | MDF, Chipboard, Solid Surface |
| Recommended For |                               |