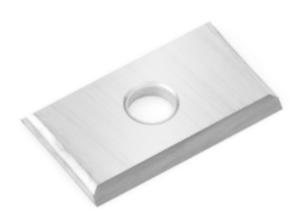

## Item #HCK-20, Amana Tool Straight Solid Carbide Insert Knives: 2 Cutting Edges \$8.33

Thank you for shopping with us!

New grades now available for different material types such as softwood/hardwood, MDF/solid surface, and micro-finish for general purpose.

| SPECIFICATIONS  |                               |
|-----------------|-------------------------------|
| Manufacturer    | Amana Tool                    |
| Dimensions      | 20 x 12 x 1.5mm               |
| Edge(s)         | 2 Cutting Edges               |
| Material        | MDF, Chipboard, Solid Surface |
| Recommended For |                               |