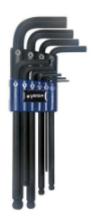

## Item #HBL10AM, Vega Hex Ball + Hex L-Key Set - Long Length - Metric \$12.26

Thank you for shopping with us!

All L-Keys are uniquely made from S2 modified steel for industry leading performance • A broad offering of length, size, and tip configuration options • All drive tips are CNC machined for precise fit in the fastener recess • Throughhardened for maximum durability

| SPECIFICATIONS               |                                                         |
|------------------------------|---------------------------------------------------------|
| Manufacturer Vega Industries |                                                         |
| Includes                     | 1.5mm, 2mm, 2.5mm, 3mm, 4mm, 5mm, 5.5mm, 6mm, 8mm, 10mm |
| Туре                         | Long Length - Metric                                    |