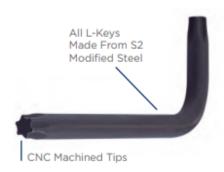

## Item #HBL10AM, Vega Hex Ball + Hex L-Key Set - Long Length - Metric \$12.26

Thank you for shopping with us!

All L-Keys are uniquely made from S2 modified steel for industry leading performance • A broad offering of length, size, and tip configuration options • All drive tips are CNC machined for precise fit in the fastener recess • Throughhardened for maximum durability