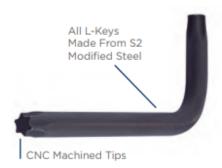

## Item #HBL10A, Vega Hex Ball + Hex L-Key Set - Long Length - Inch \$15.86

Thank you for shopping with us!

All L-Keys are uniquely made from S2 modified steel for industry leading performance • A broad offering of length, size, and tip configuration options • All drive tips are CNC machined for precise fit in the fastener recess • Throughhardened for maximum durability