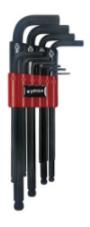

## Item #HBL10A, Vega Hex Ball + Hex L-Key Set - Long Length - Inch \$15.86

Thank you for shopping with us!

All L-Keys are uniquely made from S2 modified steel for industry leading performance • A broad offering of length, size, and tip configuration options • All drive tips are CNC machined for precise fit in the fastener recess • Throughhardened for maximum durability

| SPECIFICATIONS |                                                                                      |
|----------------|--------------------------------------------------------------------------------------|
| Manufacturer   | Vega Industries                                                                      |
| Includes       | 1/16 in, 5/64 in, 3/32 in, 1/8 in, 5/32 in 3/16 in, 7/32 in, 1/4 in, 5/16 in, 3/8 in |
| Туре           | Long Length - Inch                                                                   |