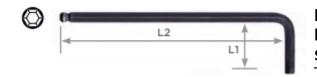

| SPECIFICATIONS           |                 |
|--------------------------|-----------------|
| Manufacturer             | Vega Industries |
| Tip/Point                | 1.5mm           |
| OAL x Tip Length (L1xL2) | 14mm x 77mm     |
| Unit Price               | \$1.00          |
| Pack Quantity            | Bulk Pack of 10 |