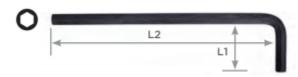

| SPECIFICATIONS           |                   |
|--------------------------|-------------------|
| Manufacturer             | Vega Industries   |
| OAL x Tip Length (L1xL2) | 1.10 in x 5.25 in |
| Tip/Point                | 1/4 in            |
| Unit Price               | \$1.92            |
| Pack Quantity            | Bulk Pack of 10   |