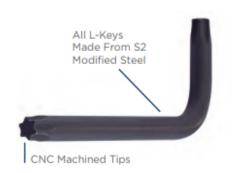

## Item #H1664L, Vega Hex L-Keys - Long Length - Inch \$19.20

Thank you for shopping with us!

All L-Keys are uniquely made from S2 modified steel for industry leading performance • A broad offering of length, size, and tip configuration options • All drive tips are CNC machined for precise fit in the fastener recess • Throughhardened for maximum durability