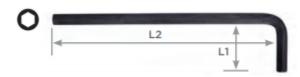

| SPECIFICATIONS           |                  |
|--------------------------|------------------|
| Manufacturer             | Vega Industries  |
| OAL x Tip Length (L1xL2) | .95 in x 4.50 in |
| Tip/Point                | 3/16 in          |
| Unit Price               | 0.52             |
| Pack Quantity            | Bulk Pack of 10  |