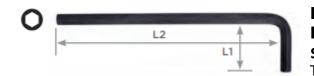

| SPECIFICATIONS           |                  |
|--------------------------|------------------|
| Manufacturer             | Vega Industries  |
| OAL x Tip Length (L1xL2) | .85 in x 4.10 in |
| Tip/Point                | 5/32 in          |
| Unit Price               | \$1.00           |
| Pack Quantity            | Bulk Pack of 10  |