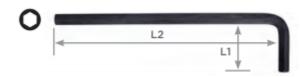

| SPECIFICATIONS           |                 |
|--------------------------|-----------------|
| Manufacturer             | Vega Industries |
| OAL x Tip Length (L1xL2) | 40mm x 168mm    |
| Tip/Point                | 10mm            |
| Unit Price               | \$4.76          |
| Pack Quantity            | Bulk Pack of 10 |