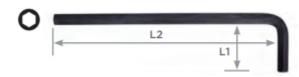

| SPECIFICATIONS           |                 |
|--------------------------|-----------------|
| Manufacturer             | Vega Industries |
| OAL x Tip Length (L1xL2) | 36mm x 158mm    |
| Tip/Point                | 8mm             |
| Unit Price               | \$3.88          |
| Pack Quantity            | Bulk Pack of 10 |