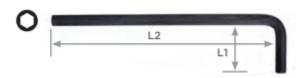

| SPECIFICATIONS           |                 |
|--------------------------|-----------------|
| Manufacturer             | Vega Industries |
| OAL x Tip Length (L1xL2) | 34mm x 148mm    |
| Tip/Point                | 7mm             |
| Unit Price               | \$3.12          |
| Pack Quantity            | Bulk Pack of 10 |