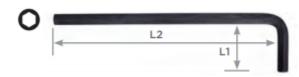

| SPECIFICATIONS           |                 |
|--------------------------|-----------------|
| Manufacturer             | Vega Industries |
| OAL x Tip Length (L1xL2) | 30mm x 138mm    |
| Tip/Point                | 6mm             |
| Unit Price               | \$2.26          |
| Pack Quantity            | Bulk Pack of 10 |