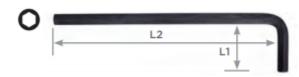

| SPECIFICATIONS           |                  |
|--------------------------|------------------|
| Manufacturer             | Vega Industries  |
| OAL x Tip Length (L1xL2) | .60 in x 3.20 in |
| Tip/Point                | 5/64 in          |
| Unit Price               | 0.24             |
| Pack Quantity            | Bulk Pack of 10  |