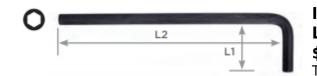

| SPECIFICATIONS           |                 |
|--------------------------|-----------------|
| Manufacturer             | Vega Industries |
| OAL x Tip Length (L1xL2) | 28mm x 116mm    |
| Tip/Point                | 5mm             |
| Unit Price               | \$0.66          |
| Pack Quantity            | Bulk Pack of 10 |