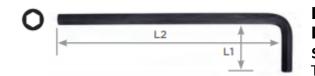

| SPECIFICATIONS           |                  |
|--------------------------|------------------|
| Manufacturer             | Vega Industries  |
| OAL x Tip Length (L1xL2) | .55 in x 1.75 in |
| Tip/Point                | 1/16 in          |
| Unit Price               | \$0.26           |
| Pack Quantity            | Bulk Pack of 10  |