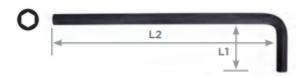

| SPECIFICATIONS           |                 |
|--------------------------|-----------------|
| Manufacturer             | Vega Industries |
| OAL x Tip Length (L1xL2) | 24mm x 104mm    |
| Tip/Point                | 4mm             |
| Unit Price               | \$1.26          |
| Pack Quantity            | Bulk Pack of 10 |