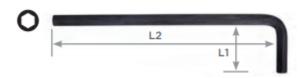

| SPECIFICATIONS           |                 |
|--------------------------|-----------------|
| Manufacturer             | Vega Industries |
| OAL x Tip Length (L1xL2) | 20mm x 98mm     |
| Tip/Point                | 3mm             |
| Unit Price               | \$1.00          |
| Pack Quantity            | Bulk Pack of 10 |