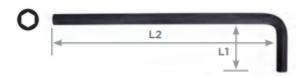

| SPECIFICATIONS           |                 |
|--------------------------|-----------------|
| Manufacturer             | Vega Industries |
| OAL x Tip Length (L1xL2) | 18mm x 88mm     |
| Tip/Point                | 2.5mm           |
| Unit Price               | \$0.88          |
| Pack Quantity            | Bulk Pack of 10 |