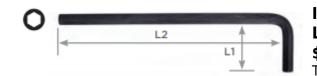

| SPECIFICATIONS           |                 |
|--------------------------|-----------------|
| Manufacturer             | Vega Industries |
| OAL x Tip Length (L1xL2) | 16mm x 82mm     |
| Tip/Point                | 2mm             |
| Unit Price               | \$0.56          |
| Pack Quantity            | Bulk Pack of 10 |