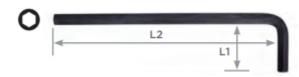

| SPECIFICATIONS           |                 |
|--------------------------|-----------------|
| Manufacturer             | Vega Industries |
| OAL x Tip Length (L1xL2) | 14mm x 77mm     |
| Tip/Point                | 1.5mm           |
| Unit Price               | \$0.50          |
| Pack Quantity            | Bulk Pack of 10 |