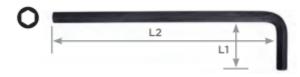

| SPECIFICATIONS           |                  |
|--------------------------|------------------|
| Manufacturer             | Vega Industries  |
| OAL x Tip Length (L1xL2) | .50 in x 1.65 in |
| Tip/Point                | 1/20 in          |
| Unit Price               | \$0.26           |
| Pack Quantity            | Bulk Pack of 10  |