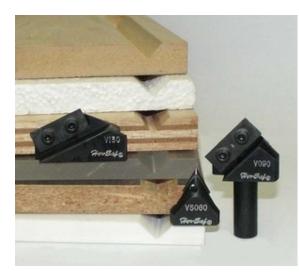

## Item #H-VS150, Her-Saf V-Groove Router Bits \$69.50

Thank you for shopping with us! **Shank is not included** Insert V-cutters are balanced for the smoothest possible cut. The custom precision ground insert has two cutting edges. Each cutter is complete with an insert and hex key. The hex key is for removing the screws, which secure the insert and assists in removing the cutter from the arbor. These V-cutters use only the #INSERT-V30 insert. The body sizes of these cutters start at 1 1/4" diameter for the #H-V090 and go up to 2" diameter for the #H-V170. We recommend that only a 1/2" shank or larger be used with these cutters. The small body V-cutters have 1" diameter bodies. The small body V-cutters use the #INSERT-VS15 custom ground insert, except the #H-VS060, which has a single-edge custom insert #INSERT-VS15/60. **Shank is not included. One insert is included with body.** 

| SPECIFICATIONS |                                                                |
|----------------|----------------------------------------------------------------|
| Manufacturer   | Her-Saf                                                        |
| Note           | One insert included with body Use with Insert-VS15.            |
| Shank          | Recommend 1/2 in shank or larger, only. Shank is not included. |
| Туре           | V-Groove Router Bit                                            |
| Angle          | 150 deg                                                        |