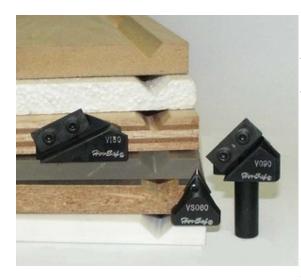

## Item #H-VS130, Her-Saf V-Groove Router Bits \$69.50

Thank you for shopping with us! **Shank is not included** Insert V-cutters are balanced for the smoothest possible cut. The custom precision ground insert has two cutting edges. Each cutter is complete with an insert and hex key. The hex key is for removing the screws, which secure the insert and assists in removing the cutter from the arbor. These V-cutters use only the #INSERT-V30 insert. The body sizes of these cutters start at 1 1/4" diameter for the #H-V090 and go up to 2" diameter for the #H-V170. We recommend that only a 1/2" shank or larger be used with these cutters. The small body V-cutters have 1" diameter bodies. The small body V-cutters use the #INSERT-VS15 custom ground insert, except the #H-VS060, which has a single-edge custom insert #INSERT-VS15/60. **Shank is not included. One insert is included with body.** 

| SPECIFICATIONS |                                                                |
|----------------|----------------------------------------------------------------|
| Manufacturer   | Her-Saf                                                        |
| Note           | One insert included with body Use with Insert-VS15.            |
| Shank          | Recommend 1/2 in shank or larger, only. Shank is not included. |
| Туре           | V-Groove Router Bit                                            |
| Angle          | 130 deg                                                        |