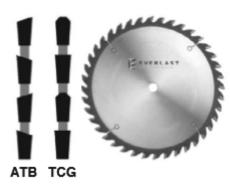

Alternate Top Bevel - ATB - Each tooth has top bevel typically between 10 and 20 degrees. Two teeth are required to provide a full kerf cut. Provides low cutting pressures, which reduce material tearing during the cutting process and provides a fine cutting finish. Best performance cross cutting.

| SPECIFICATIONS |                   |
|----------------|-------------------|
| Bore           | 5/8 in            |
| Grind          | АТВ               |
| Kerf           | 0.125 in (3.2 mm) |
| Manufacturer   | Everlast          |
| Plate          | 0.087 in (2.2 mm) |
| Teeth          | 40                |