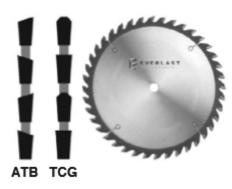

Alternate Top Bevel - ATB - Each tooth has top bevel typically between 10 and 20 degrees. Two teeth are required to provide a full kerf cut. Provides low cutting pressures, which reduce material tearing during the cutting process and provides a fine cutting finish. Best performance cross cutting.

| SPECIFICATIONS |                   |
|----------------|-------------------|
| Bore           | 5/8 in            |
| Grind          | АТВ               |
| Kerf           | 0.096 in (2.5 mm) |
| Manufacturer   | Everlast          |
| Plate          | .066 in (1.7 mm)  |
| Teeth          | 36                |