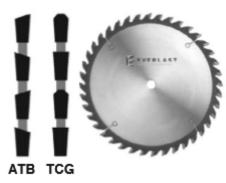

Triple Chip Grind - TCG - This design uses a trapezoidal tooth with 45 deg bevel on each side, which performs the cutting work followed by a lower STR tooth (raker) tooth for clean-out. Strong tooth design for cutting harder materials such as manmade laminates (single-sided) and non-ferrous materials. Can be used for rip cutting and cross cutting.