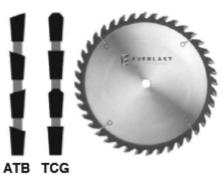

Alternate Top Bevel - ATB - Each tooth has top bevel typically between 10 and 20 degrees. Two teeth are required to provide a full kerf cut. Provides low cutting pressures, which reduce material tearing during the cutting process and provides a fine cutting finish. Best performance cross cutting.

| SPECIFICATIONS |                   |
|----------------|-------------------|
| Bore           | 1 in              |
| Grind          | АТВ               |
| Kerf           | 0.165 in (4.2 mm) |
| Manufacturer   | Everlast          |
| Plate          | 0.118 in (3.0 mm) |
| Teeth          | 40                |