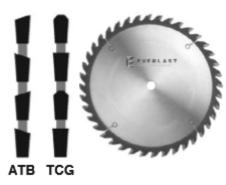

Triple Chip Grind - TCG - This design uses a trapezoidal tooth with 45 deg bevel on each side, which performs the cutting work followed by a lower STR tooth (raker) tooth for clean-out. Strong tooth design for cutting harder materials such as manmade laminates (single-sided) and non-ferrous materials. Can be used for rip cutting and cross cutting.