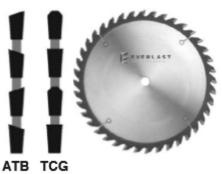

Alternate Top Bevel - ATB - Each tooth has top bevel typically between 10 and 20 degrees. Two teeth are required to provide a full kerf cut. Provides low cutting pressures, which reduce material tearing during the cutting process and provides a fine cutting finish. Best performance cross cutting.