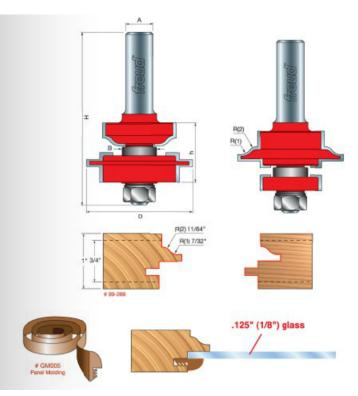

## Item #GM005, Freud Glass Panel Cabinet Door Bit Set: Molding Spline \$19.88

Thank you for shopping with us!

**Application for 99-286:** Creates top quality strong, tight-fitting glass panel door joints with ease and accuracy

-Extra strong rail and stile joints with a unique lock in the stile and rail joint, along with significantly more gluing surface. No other set on the market provides this feature.

-Easy time-saving set up improves accuracy and increases profitability for the professional.

-Cuts all composition materials, plywoods, hardwoods, and softwoods.

-Use on table-mounted portable routers.

| SPECIFICATIONS               |             |
|------------------------------|-------------|
| Manufacturer                 | Freud Tools |
| Diameter                     | N/A         |
| Cut Height, Length, or Width | N/A         |

| SPECIFICATIONS |                                                                       |
|----------------|-----------------------------------------------------------------------|
| Overall Length | N/A                                                                   |
| Part Descp.    | Glass panel molding spline. Fruitwood (medium brown); 25' roll length |
| R1/Radius      | N/A                                                                   |
| R2/Radius      | N/A                                                                   |
| Shank          | N/A                                                                   |