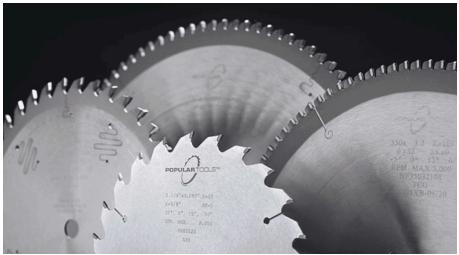

## Item #GA22100120F, Popular Tools 22 in Large Diameter Saw Blade \$471.60

Thank you for shopping with us! These large diameter saw blades are a new addition to our blade line and have been a big hit thus far! We may add more items to this line in the future, so if you do not find what you need, give us a call. Please specify your bore size when placing an order. No re-bore fee for standard sizes. Standard arbor sizes are 1", 1 1/8", 1 1/4", and 1 3/8". There is a fee to re-bore to any other size. Also refer to GA2440, GA2680A, GA2610A, GA2612, GA2860N, GA2880.