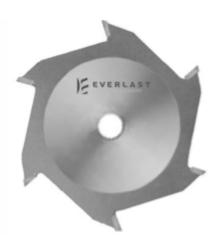

## Item #G81424, Everlast Groover 8" Diameter 24-Tooth 5/8" Bore 1/4" Kerf - Square Face & Top \$340.33

Thank you for shopping with us!

A single purpose tool to be used when a specific width of groove is desired for production runs. Will give good finish cuts when run with grain of material.

| SPECIFICATIONS |          |
|----------------|----------|
| Manufacturer   | Everlast |
| Bore           | 5/8 in   |
| Diameter       | 8 in     |
| Kerf           | 1/4 in   |
| Teeth          | 24       |