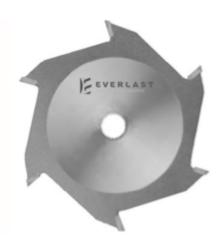

## Item #G81224, Everlast Groover 8" Diameter 24-Tooth 5/8" Bore 1/2" Kerf - Square Face & Top \$399.00

Thank you for shopping with us!

A single purpose tool to be used when a specific width of groove is desired for production runs. Will give good finish cuts when run with grain of material.

| SPECIFICATIONS |          |
|----------------|----------|
| Manufacturer   | Everlast |
| Bore           | 5/8 in   |
| Diameter       | 8 in     |
| Kerf           | 1/2 in   |
| Teeth          | 24       |