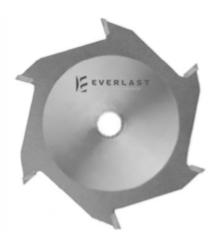

## Item #G65168, Everlast Groover 6" Diameter 8-Tooth 5/8" Bore 5/16" Kerf - Square Face & Top \$235.26

Thank you for shopping with us!

A single purpose tool to be used when a specific width of groove is desired for production runs. Will give good finish cuts when run with grain of material.

| SPECIFICATIONS |          |
|----------------|----------|
| Manufacturer   | Everlast |
| Bore           | 5/8 in   |
| Diameter       | 6 in     |
| Kerf           | 5/16 in  |
| Teeth          | 8        |