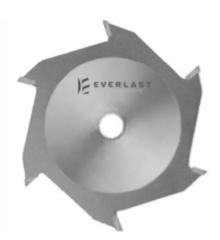

## Item #G6388, Everlast Groover 6" Diameter 8-Tooth 5/8" Bore 3/8" Kerf - Square Face & Top \$365.57

Thank you for shopping with us!

A single purpose tool to be used when a specific width of groove is desired for production runs. Will give good finish cuts when run with grain of material.

| SPECIFICATIONS |          |
|----------------|----------|
| Manufacturer   | Everlast |
| Bore           | 5/8 in   |
| Diameter       | 6 in     |
| Kerf           | 3/8 in   |
| Teeth          | 8        |