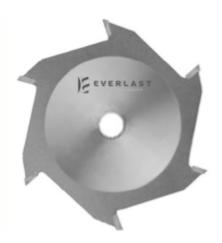

## Item #G6188, Everlast Groover 6" Diameter 8-Tooth 5/8" Bore 1/8" Kerf - Square Face & Top \$154.94

Thank you for shopping with us!

A single purpose tool to be used when a specific width of groove is desired for production runs. Will give good finish cuts when run with grain of material.

| SPECIFICATIONS |          |
|----------------|----------|
| Manufacturer   | Everlast |
| Bore           | 5/8 in   |
| Diameter       | 6 in     |
| Kerf           | 1/8 in   |
| Teeth          | 8        |