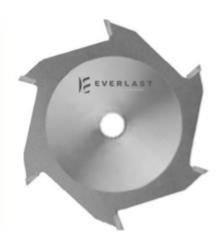

## Item #G6128, Everlast Groover 6" Diameter 8-Tooth 5/8" Bore 1/2" Kerf - Square Face & Top \$397.50

Thank you for shopping with us!

A single purpose tool to be used when a specific width of groove is desired for production runs. Will give good finish cuts when run with grain of material.

| SPECIFICATIONS |          |
|----------------|----------|
| Manufacturer   | Everlast |
| Bore           | 5/8 in   |
| Diameter       | 6 in     |
| Kerf           | 1/2 in   |
| Teeth          | 8        |