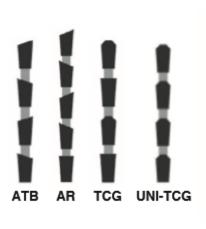

Please call for: Different number of teeth, shear face, special designs, special bore size, alternate top grinds.

Straight Top Grind - STR - Each tooth will cut full kerf, making this design very effective for removing material however high cutting pressures are present. Typically used for rip cutting hardwood and softwood.