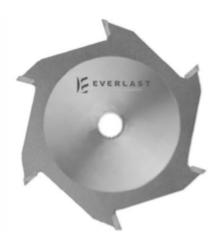

## Item #G43164, Everlast Groover 4" Diameter 4-Tooth 5/8" Bore 3/16" Kerf - Square Face & Top \$149.75

Thank you for shopping with us!

A single purpose tool to be used when a specific width of groove is desired for production runs. Will give good finish cuts when run with grain of material.

| SPECIFICATIONS |          |
|----------------|----------|
| Manufacturer   | Everlast |
| Bore           | 5/8 in   |
| Diameter       | 4 in     |
| Kerf           | 3/16 in  |
| Teeth          | 4        |