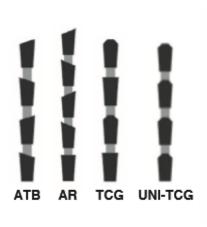

Please call for: Different number of teeth, shear face, special designs, special bore size, alternate top grinds.

Straight Top Grind - STR - Each tooth will cut full kerf, making this design very effective for removing material however high cutting pressures are present. Typically used for rip cutting hardwood and softwood.