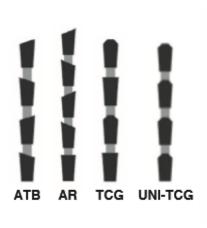

Please call for: Different number of teeth, shear face, special designs, special bore size, alternate top grinds.

Straight Top Grind - STR - Each tooth will cut full kerf, making this design very effective for removing material however high cutting pressures are present. Typically used for rip cutting hardwood and softwood.