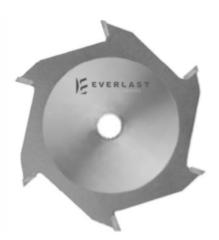

## Item #G1051624, Everlast Groover 10" Diameter 24-Tooth 5/8" Bore 5/16" Kerf - Square Face & Top \$405.48

Thank you for shopping with us!

A single purpose tool to be used when a specific width of groove is desired for production runs. Will give good finish cuts when run with grain of material.

| SPECIFICATIONS |          |
|----------------|----------|
| Manufacturer   | Everlast |
| Bore           | 5/8 in   |
| Diameter       | 10 in    |
| Kerf           | 5/16 in  |
| Teeth          | 24       |