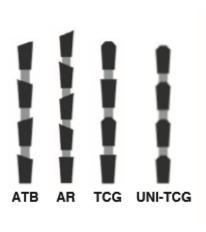

Please call for: Different number of teeth, shear face, special designs, special bore size, alternate top grinds.

Straight Top Grind - STR - Each tooth will cut full kerf, making this design very effective for removing material however high cutting pressures are present. Typically used for rip cutting hardwood and softwood.