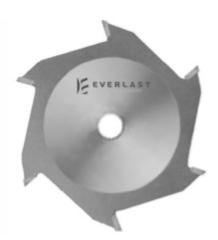

## Item #G1031624, Everlast Groover 10" Diameter 24-Tooth 5/8" Bore 3/16" Kerf - Square Face & Top \$333.58

Thank you for shopping with us!

A single purpose tool to be used when a specific width of groove is desired for production runs. Will give good finish cuts when run with grain of material.

| SPECIFICATIONS |          |
|----------------|----------|
| Manufacturer   | Everlast |
| Bore           | 5/8 in   |
| Diameter       | 10 in    |
| Kerf           | 3/16 in  |
| Teeth          | 24       |