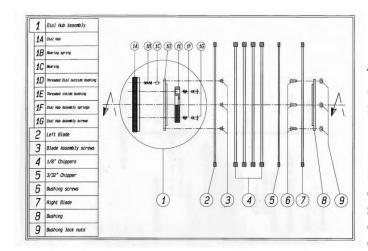

## Item #SD600HUB, Freud Dado Replacement Parts - Dial Hub \$46.62

Thank you for shopping with us! **SD600HUB** is universal and fits both the **SD606** and the **SD608** dado sets. Freud dado sets are built to last through many years of sharpening and use. However, accidents like dropping a chipper do happen and Freud offers a full range of replacement parts. All outside blades and chippers are made to the same exacting standards of quality as the original set. For wider cuts, Freud's Precision Shim Set and additional chippers are available.

## Diameter Arbor Part Descp. Dial Hub Teeth Thickness Usage/System Universal and fits both the SD606 and the SD608 dado sets Manufacturer Freud Tools