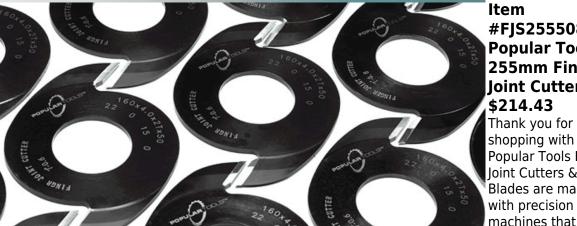

## #FJS25550804L, **Popular Tools** 255mm Finger Joint Cutter

shopping with us! Popular Tools Finger Joint Cutters & Blades are made with precision CNC machines that keep them sharp and give them longer life. Tight tolerance keeps the finger ioints tight. Customers will appreciate the high quality of these cutters, making it worth the investment.