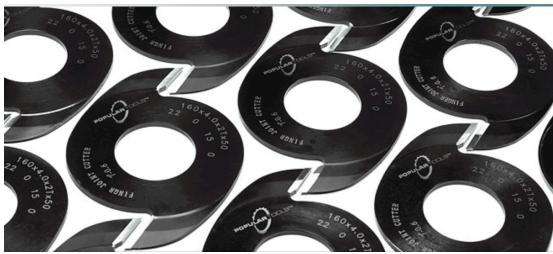

## Item #FJ16050103T, Popular Tools 160mm Finger Joint Cutter \$96.75

Thank you for shopping with us! Popular Tools Finger Joint Cutters & Blades are made with precision CNC machines that keep them sharp and give them longer life. Tight tolerance keeps the finger joints tight. Customers will appreciate the high quality of these cutters, making it worth the investment.

| SPECIFICATIONS |               |
|----------------|---------------|
| Manufacturer   | Popular Tools |
| Diameter       | 160mm         |
| Bore           | 50mm          |
| Plate          | 10.0mm        |
| Grind          |               |
| Kerf           |               |
| Countersink    |               |
| Teeth          | 3T            |