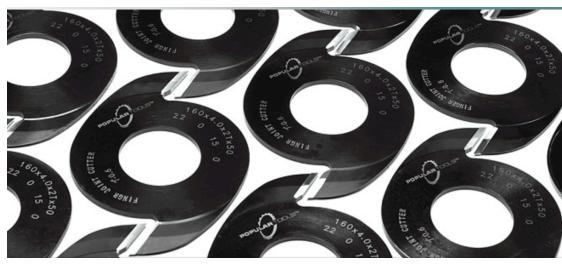

## Edge of Arlington Saw & Tool, Inc.

124 South Collins Arlington, TX 76010

Phone:817-461-7171 • Fax: 817-795-6651

Toll Free: 888-461-7171 Email: <u>info@eoasaw.com</u> Website: www.eoasaw.com

Item #FJ1605010, Popular Tools 160mm Finger Joint Cutter \$64.35

Thank you for shopping with us! **Popular Tools** Finger Joint Cutters & Blades are made with precision CNC machines that keep them sharp and give them longer life. Tight tolerance keeps the finger joints tight. Customers will appreciate the high quality of these cutters, making it worth the investment.

| SPECIFICATIONS |               |
|----------------|---------------|
| Manufacturer   | Popular Tools |
| Diameter       | 160mm         |
| Bore           | 50mm          |
| Plate          | 10.0mm        |
| Grind          |               |
| Kerf           |               |
| Countersink    |               |
| Teeth          | 2T            |