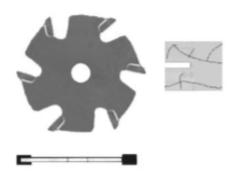

## Item #EGS-693, Everlast 2" Diameter 5/16" Stnd Hole 3/32" Stnd Kerf 6-Wing Slotting Cutter \$50.00

Thank you for shopping with us!

Straight Top Grind - Each tooth will cut full kerf, making this design very effective for removing material however high cutting pressures are present. Typically used for rip cutting hardwood and softwood

| SPECIFICATIONS |          |
|----------------|----------|
| Manufacturer   | Everlast |
| Diameter       | 2 in     |
| Hole Size      | 5/16 in  |
| Kerf           | 3/32 in  |
| Wings          | 6        |